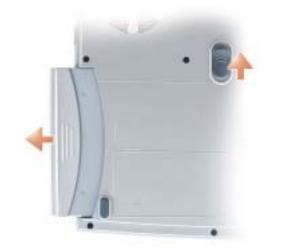

## Battery

 $\rightarrow$ 

To remove the battery, slide the battery latch release and pull the battery out of the bay.

#### 电池

要取出电池,请滑动电池释放闩 锁,然后从电池槽中拉出电池。

#### バッテリー

バッテリーを取り外すには、バ ッテリーリリースラッチをスラ イドさせたままにして、ベイか らバッテリーを取り外します。