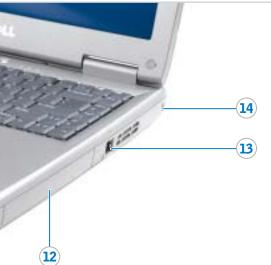

Dell™ コンピュータをセットアッ プして使用する前に、『オーナ ーズマニュアル』の安全にお使 いいただくための注意をよくお 読みください。詳細な機能の一 覧についても『オーナーズマニ ュアル』を参照してください。

警告:

9 (10) (11)

| 1.  | AC adapter connector |
|-----|----------------------|
| 2.  | USB connector (2)    |
| 3.  | video connector      |
| 4.  | network connector    |
| 5.  | PC Card slot         |
| 6.  | hard drive bay       |
| 7.  | audio connectors (2) |
| 8.  | CD or DVD drive      |
| 9.  | power button         |
| 10. | touch pad            |
| 11. | touch pad buttons    |
| 12. | battery bay          |
| 13. | modem connector      |
| 14. | security cable slot  |
|     |                      |

1. 交流适配器连接器 2. USB连接器(2) 3. 视频连接器 4. 网络连接器 <u>5.</u> PC 卡插槽 6. 硬盘驱动器托架 7. 音频连接器(2) 8. CD或DVD驱动器 9. 电源按钮 10. 触摸板 11. 触摸板按钮 12. 电池槽 13. 调制解调器连接器 14. 安全线缆锁孔

1. AC アダプタコネクタ 2. USB コネクタ (2) 3. ビデオコネクタ 4. ネットワークコネクタ 5. PC カードスロット 6. ハードドライブベイ 7. オーディオコネクタ(2) 8. CD または DVD ドライブ <u>9</u>. 電源ボタン 10. タッチパッド 11. タッチパッドボタン 12. バッテリーベイ 13. モデムコネクタ 14. セキュリティケーブルスロット