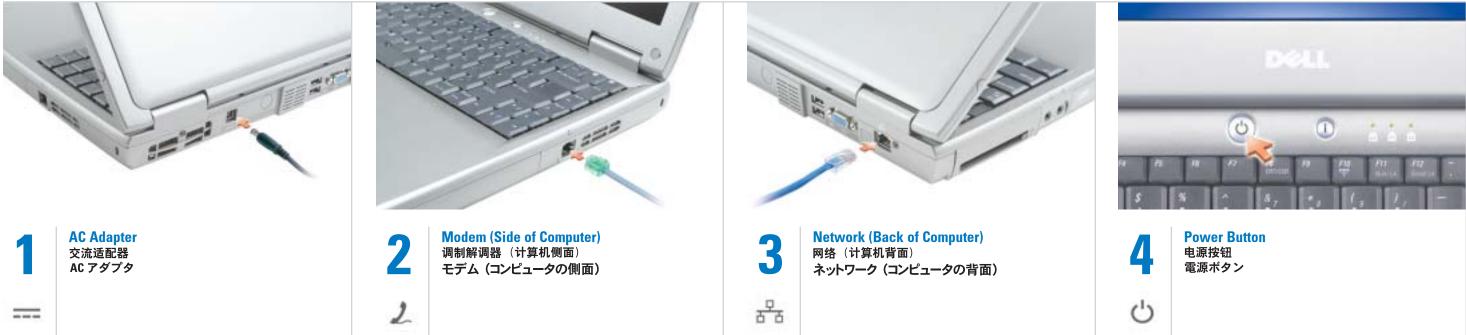

# **Set Up Your Computer**

## 安装计算机 | コンピュータのセットアップ手順

警告:

## 

Before you set up and operate your Dell<sup>™</sup> computer, see the safety instructions in the *Owner's Manual*. Also, see your Owner's Manual for a complete list of features.

安装并操作 Dell<sup>™</sup> 计算机之前,请 参阅《用户手册》中的安全说明。 有关功能的完整列表,也请参阅 《用户手册》。

Dell™ コンピュータをセットアッ プして使用する前に、『オーナ ーズマニュアル』の安全にお使 いいただくための注意をよくお 読みください。詳細な機能の一 覧についても『オーナーズマニ ュアル』を参照してください。

警告:

9 (10) (11)

| 1.  | AC adapter connector |
|-----|----------------------|
| 2.  | USB connector (2)    |
| 3.  | video connector      |
| 4.  | network connector    |
| 5.  | PC Card slot         |
| 6.  | hard drive bay       |
| 7.  | audio connectors (2) |
| 8.  | CD or DVD drive      |
| 9.  | power button         |
| 10. | touch pad            |
| 11. | touch pad buttons    |
| 12. | battery bay          |
| 13. | modem connector      |
| 14. | security cable slot  |
|     |                      |