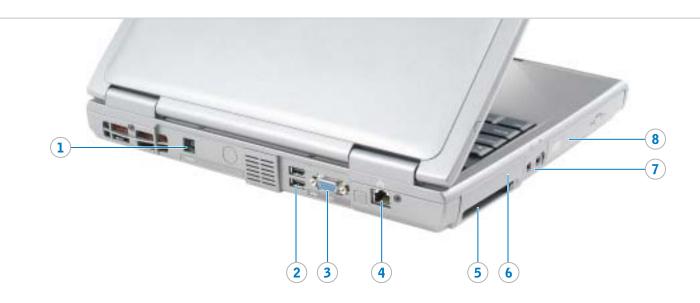

Dell™ コンピュータをセットアッ プして使用する前に、『オーナ ーズマニュアル』の安全にお使 いいただくための注意をよくお 読みください。詳細な機能の一 覧についても『オーナーズマニ ュアル』を参照してください。

警告:

9 (10) (11)

| 1.  | AC adapter connector |
|-----|----------------------|
| 2.  | USB connector (2)    |
| 3.  | video connector      |
| 4.  | network connector    |
| 5.  | PC Card slot         |
| 6.  | hard drive bay       |
| 7.  | audio connectors (2) |
| 8.  | CD or DVD drive      |
| 9.  | power button         |
| 10. | touch pad            |
| 11. | touch pad buttons    |
| 12. | battery bay          |
| 13. | modem connector      |
| 14. | security cable slot  |
|     |                      |

1. 交流适配器连接器 2. USB连接器(2) 3. 视频连接器 4. 网络连接器 <u>5.</u> PC 卡插槽 6. 硬盘驱动器托架 7. 音频连接器(2) 8. CD或DVD驱动器 9. 电源按钮 10. 触摸板 11. 触摸板按钮 12. 电池槽 13. 调制解调器连接器 14. 安全线缆锁孔

1. AC アダプタコネクタ 2. USB コネクタ (2) 3. ビデオコネクタ 4. ネットワークコネクタ 5. PC カードスロット 6. ハードドライブベイ 7. オーディオコネクタ(2) 8. CD または DVD ドライブ <u>9</u>. 電源ボタン 10. タッチパッド 11. タッチパッドボタン 12. バッテリーベイ 13. モデムコネクタ 14. セキュリティケーブルスロット