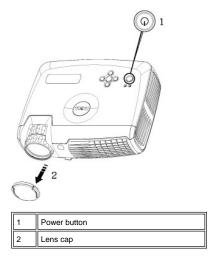

## Main Unit

| 1 | Control panel              |
|---|----------------------------|
| 2 | LCD status display         |
| 3 | Zoom tab                   |
| 4 | Focus ring                 |
| 5 | Lens                       |
| 6 | IR Remote control receiver |
| 7 | Elevator button            |

## Control Panel

| 1 | Power button              |
|---|---------------------------|
| 2 | Source                    |
| 3 | Keystone adjustment       |
| 4 | Re-sync                   |
| 5 | Four directional keys     |
| 6 | Keystone adjustment       |
| 7 | Menu                      |
| 8 | Lamp warning light        |
| 9 | Temperature warning light |