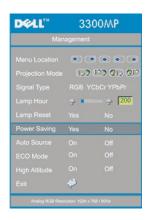

## Control Panel

| 1 | Power button              |
|---|---------------------------|
| 2 | Source                    |
| 3 | Keystone adjustment       |
| 4 | Re-sync                   |
| 5 | Four directional keys     |
| 6 | Keystone adjustment       |
| 7 | Menu                      |
| 8 | Lamp warning light        |
| 9 | Temperature warning light |