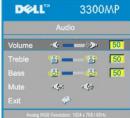

#### **Features**

- ☐ Single chip 0.7" Texas Instruments DLP™ technology
- ☐ High contrast, double data rate (DDR) digital micro mirror device
- ☐ True XGA (1024 x 768) native resolution
- □ 3.99 lbs (1.81 kg) lightweight compact design
- □ 1600 ANSI lumens brightness (Max)
- □ 1700:1 full on / full off contrast ratio
- □ 1.2x manual zoom lens
- ☐ Built in 2W speaker
- Auto image re-sizing (Auto-Sync) to 1024x 768 full screen with scaling compression compatibility for SXGA+, SXGA, XGA, SVGA, VGA, MAC
- □ Great connectivity -- Multiple PC and High Definition inputs (via M1-DA and RGB), S-Video, Composite Video (RCA), Component Video
- ☐ Preset and user defined video modes for optimum video and graphic settings
- □ LCD display for real time projector status
- □ Self-diagnostic for video troubleshooting
- ☐ State-of-the-art motion adaptive hardware de-interlacing with 3:2 and 2:2 pull down
- □ 180-watt user-replaceable P-VIP 3000-hour lamp
- ☐ Eco Mode allows end user to extend lamp life to 5000 hours by reducing the lamp wattage and brightness.
- ☐ Compatibility with Macintosh® computers
- □ Compatibility with NTSC, NTSC4.43, PAL, PAL-M, PAL-N, SECAM, and HDTV (1080i, 720p, 576i/p, 480i/p)
- ☐ High-definition TV compatibility
- ☐ User-friendly, multi-language on-screen display (OSD)
- Advanced auto vertical electronic keystone correction
- □ Remote projector control from PC via RS232 port
- □ Drop tested carrying case included
- □ Plug and play for photo image display from the option for memory card reader (Memory card module sold separately)