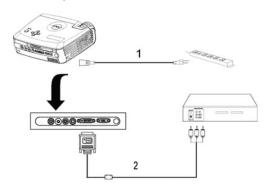

| 1-877-673-3355                                            |
| Venezuela                     | General Support                                                 | 8001-3605                                                 |

# Back to Contents Page

# Installation: Dell™ 3300MP Projector

- Connecting the Projector
  Powering On/Off the Projector
  Adjusting the Projected Image
  Changing the Lamp
  Installing the Card Reader (User purchasing option)

### Connecting the Projector

# A. To Computer: Connecting with M1-A to D-sub/USB.



| 1                         | Power cord |
|---------------------------|------------|
| 2 M1-A to D-sub/USB cable |            |

**B. To DVD Player:** There are three possible methods of connecting to a DVD player.

# 1. Connecting with M1-A to HDTV cable:



| 1 | Power cord         |
|---|--------------------|
| 2 | M1-A to HDTV cable |

# 2. Connecting with S-video cable:



# 3. Connecting with composite cable:



# C. Professional Installation Options:

Composite video cable

Installation for wired RS232 remote control: There are two possible ways to connect with RS232 cable.

# 1a) Connection with PC:



1b) Connection with Commercial RS232 control box:



Note: RS232 cable not provided by Dell. Consult professional installer for cable and RS232 remote control software.

### Powering On/Off the Projector

Powering On the Projector

**NOTE**: Turn on the projector before you turn on the source.

1. Ensure that the lens cap has been removed.

- 2. Ensure that the power cord and appropriate signal cable(s) are securely connected. The power