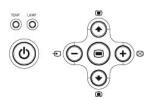

## Control Panel

| 1 | Power button              |
|---|---------------------------|
| 2 | Source                    |
| 3 | Keystone adjustment       |
| 4 | Re-sync                   |
| 5 | Four directional keys     |
| 6 | Keystone adjustment       |
| 7 | Menu                      |
| 8 | Lamp warning light        |
| 9 | Temperature warning light |