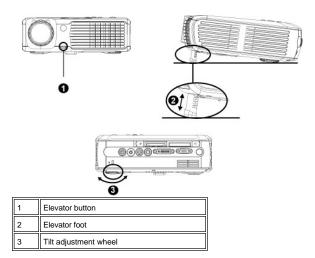

## Main Unit

| 1 | Control panel              |
|---|----------------------------|
| 2 | LCD status display         |
| 3 | Zoom tab                   |
| 4 | Focus ring                 |
| 5 | Lens                       |
| 6 | IR Remote control receiver |
| 7 | Elevator button            |