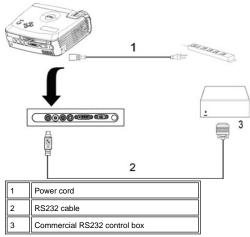

## **Connection Ports**

| 1 | Kensington lock hole           |
|---|--------------------------------|
| 2 | RS232 connector                |
| 3 | Audio input connector          |
| 4 | Composite video connector      |
| 5 | S-video connector              |
| 6 | M1-DA connector                |
| 7 | VGA Out (monitor loop-through) |
| 8 | IR Receiver                    |