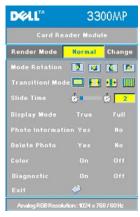

#### **Features**

- ☐ Single chip 0.7" Texas Instruments DLP™ technology
- ☐ High contrast, double data rate (DDR) digital micro mirror device
- ☐ True XGA (1024 x 768) native resolution
- □ 3.99 lbs (1.81 kg) lightweight compact design
- □ 1600 ANSI lumens brightness (Max)
- □ 1700:1 full on / full off contrast ratio
- □ 1.2x manual zoom lens
- ☐ Built in 2W speaker
- Auto image re-sizing (Auto-Sync) to 1024x 768 full screen with scaling compression compatibility for SXGA+, SXGA, XGA, SVGA, VGA, MAC
- □ Great connectivity -- Multiple PC and High Definition inputs (via M1-DA and RGB), S-Video, Composite Video (RCA), Component Video
- ☐ Preset and user defined video modes for optimum video and graphic settings
- □ LCD display for real time projector status
- □ Self-diagnostic for video troubleshooting
- ☐ State-of-the-art motion adaptive hardware de-interlacing with 3:2 and 2:2 pull down
- □ 180-watt user-replaceable P-VIP 3000-hour lamp
- ☐ Eco Mode allows end user to extend lamp life to 5000 hours by reducing the lamp wattage and brightness.
- ☐ Compatibility with Macintosh® computers
- □ Compatibility with NTSC, NTSC4.43, PAL, PAL-M, PAL-N, SECAM, and HDTV (1080i, 720p, 576i/p, 480i/p)
- ☐ High-definition TV compatibility
- ☐ User-friendly, multi-language on-screen display (OSD)
- Advanced auto vertical electronic keystone correction
- □ Remote projector control from PC via RS232 port
- □ Drop tested carrying case included
- □ Plug and play for photo image display from the option for memory card reader (Memory card module sold separately)