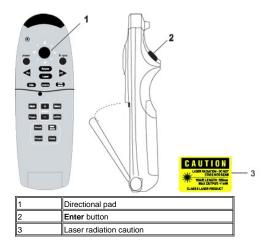

| 1  | Light               | 11 | Directional Pad                |
|----|---------------------|----|--------------------------------|
| 2  | Power button        | 12 | R-sync button                  |
| 3  | PU button (page up) | 13 | Source button                  |
| 4  | Laser pointer       | 14 | PD button (page down)          |
| 5  | Hide button         | 15 | Keystone correction            |
| 6  | Mute button         | 16 | Color Mode button              |
| 7  | Volume+- button     | 17 | Menu button                    |
| 8  | Freeze button       | 18 | 4:3/16:9 (aspect ratio) button |
| 9  | Normal button       | 19 | Slide Show button              |
| 10 | Preview button      | 20 | Rotate button                  |

CAUTION: The remote control has a Class II laser that emits radiation. To reduce the risk of injury to the eyes, do not look directly into the laser light on the remote control and do not point the laser light into anyone's eyes.