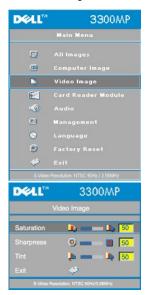

u



Computer Image- Note: this menu is only available with a computer input signal connected.

## Frequency



Change the display data clock frequency to match the frequency of your computer graphics card. If you see a vertical flickering bar, use the frequency control to minimize the bars. This is a coarse adjustment.

# Tracking



Synchronize the phase of the signal of the display with that of the graphic card. If you experience an unstable or flickering image, use the **Tracking** function to correct it. This is a fine adjustment.

NOTE: Adjust the **Frequency** first and then the **Tracking**.

## Hor. Position (Horizontal Position)



- 1 Press \_ to move the image to the left.
- Press + to move the image to the right.

## Ver. Position (Vertical Position)



#### Video Image Menu



Video Image- Note: this menu is only available with S-video, Video (composite) signal connected.

#### Saturation



Adjust a video image from black and white to fully saturated color.

- 1 Press (-) to decrease the amount of color in the image.
- Press + to increase the amount of color in the image.

### Sharpness



Adjust the sharpness of the image.

- 1 Press o to decrease the sharpness.
- Press + to increase the sharpness.

## Tint



Adjust the color balance of red and green.

- Press (-) to increase the amount of green in the image.
- Press + to increase the amount of red in the image.