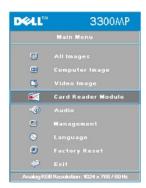

Mode



- Select On to operate the projector in lower power (156 Watt) for providing longer lamp life and quiter operation with dimmer luminance output on the screen.
- Select **Off** to resume the operation in normal power (180 Watt).

#### Auto Source



The projector will always automatically search for available input signals when **Auto Source** is **On**, which is the default setting. Press the **Source** button with **Auto Source On** to automatically search for the next available input signal. Selecting **Off** will lock on the current input source. Set **Auto-Source** to **Off** to step through the different input signals manually.

### Language Menu





### Language

#### Language

Press lacktriangle or lacktriangle to select the preferred language.

## Card Reader Module Menu





Card Reader Module - Note: this menu is only available when the card reader is installed. (Card Reader is an optional accessory that can be purchased from Dell website)

#### Card Reader Module

#### Render Mode



Use Render Mode function to change Normal, Pre-view or Slide Show mode, select Change to go into the sub-menu.

Mode Rotation (Available in Normal mode only)



Use Mode Rotation to rotate the projection image.

Transition Mode (Available at Normal, Pre-view and Slide Show modes)



Use Transition Mode to setup the preferred transition pattern for the image.

Slide Time (Available at Normal, Pre-view and Slide Show modes)



Adjust the slide time interval during Slide Show.

Display Mode (Available at Normal mode only)



- Select **True** to display the photo image in nativ