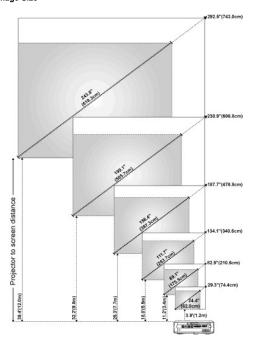

angle, and then release the button to lock the elevator foot into position.
- 3. Use the tilt adjustment wheel to fine-tune the display angle.

To lower the projector:

- 1. Press the elevator button.
- 2. Lower the projector, and then release the button to lock the elevator foot into position.



\_\_\_CAUTION: To avoid damaging the projector, ensure that the zoom lens and elevator foot are fully retracted before moving the projector or placing the projector in its carrying case.

#### Adjusting the Projector Zoom and Focus

- 1. Rotate the zoom tab to zoom in and out.
- 2. Rotate the focus ring until the image is clear. The projector focuses at distances from 3.9 ft to 39.4ft (1.2 m to 12 m).



| 1 | Zoom tab   |
|---|------------|
| 2 | Focus ring |

# Adjusting Projection Image Size



| Screen                                   | Max.          | 29.3" (74.4cm)  | 82.9" (210.6cm)   | 134.1" (340.6cm)  | 187.7" (476.8cm)  | 238.9" (606.8cm)  | 292.5" (743.0cm)  |  |
|------------------------------------------|---------------|-----------------|-------------------|-------------------|-------------------|-------------------|-------------------|--|
| (Diagonal)                               | Min.          | 24.4" (62.0cm)  | 69.1" (175.5cm)   | 111.7" (283.7cm)  | 156.4" (397.3cm)  | 199.1" (505.7cm)  | 243.8" (619.3cm)  |  |
|                                          | Max.          | 23.4"X17.6"     | 66.3"X49.7"       | 107.3"X80.4"      | 150.2"X112.6"     | 191.1"X143.3"     | 234.0"X175.5"     |  |
| Screen                                   | (WxH)         | (59.4cmX4