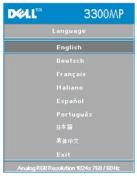

two hours the projector will turn off and must be turned on by pressing the power button on the control panel or remote.

## Eco Mode



- Select On to operate the projector in lower power (156 Watt) for providing longer lamp life and quiter operation with dimmer luminance output on the screen.
- Select **Off** to resume the operation in normal power (180 Watt).

#### Auto Source



The projector will always automatically search for available input signals when **Auto Source** is **On**, which is the default setting. Press the **Source** button with **Auto Source On** to automatically search for the next available input signal. Selecting **Off** will lock on the current input source. Set **Auto-Source** to **Off** to step through the different input signals manually.

### Language Menu





### Language

#### Language

Press lacktriangle or lacktriangle to select the preferred language.

## Card Reader Module Menu





Card Reader Module - Note: this menu is only available when the card reader is installed. (Card Reader is an optional accessory that can be purchased from Dell website)

#### Card Reader Module

#### Render Mode



Use Render Mode function to change Normal, Pre-view or Slide Show mode, select Change to go into the sub-menu.

Mode Rotation (Available in Normal mode only)



Use Mode Rotation to rotate the projection image.

Transition Mode (Available at Normal, Pre-view and Slide Show modes)



Use Transition Mode to setup the preferred transition pattern for the image.

Slide Time (Available at Normal, Pre-view and Slide Show modes)



Adjust the slide time i