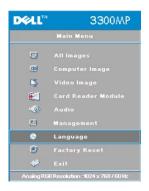

r two hours the projector will turn off and must be turned on by pressing the power button on the control panel or remote.

## Eco Mode



- Select On to operate the projector in lower power (156 Watt) for providing longer lamp life and quiter operation with dimmer luminance output on the screen.
- Select **Off** to resume the operation in normal power (180 Watt).

#### Auto Source



The projector will always automatically search for available input signals when **Auto Source** is **On**, which is the default setting. Press the **Source** button with **Auto Source On** to automatically search for the next available input signal. Selecting **Off** will lock on the current input source. Set **Auto-Source** to **Off** to step through the different input signals manually.

### Language Menu





### Language

#### Language

Press lacktriangle or lacktriangle to select the preferred language.

## Card Reader Module Menu





Card Reader Module - Note: this menu is only available when the card reader is installed. (Card Reader is an optional accessory that can be purchased from Dell website)

#### Card Reader Module

#### Render Mode



Use Render Mode function to change Normal, Pre-view or Slide Show mode, select Change to go into the sub-menu.

Mode Rotation (Available in Normal mode only)



Use Mode Rotation to rotate the projection image.

Transition Mode (Available at Normal, Pre-view and Slide Show modes)



Use Transition Mode to setup the preferred transition pattern for the image.

Slide Time (Available at Normal, Pre-view and Slide Show modes)



Adjust the slide time