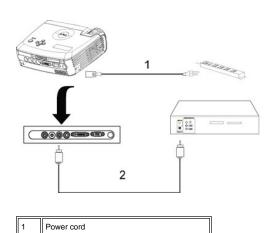

## **Connection Ports**

| 1 | Kensington lock hole           |
|---|--------------------------------|
| 2 | RS232 connector                |
| 3 | Audio input connector          |
| 4 | Composite video connector      |
| 5 | S-video connector              |
| 6 | M1-DA connector                |
| 7 | VGA Out (monitor loop-through) |
| 8 | IR Receiver                    |