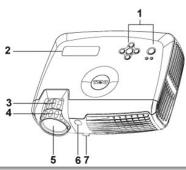

## Main Unit

| 1 | Control panel              |
|---|----------------------------|
| 2 | LCD status display         |
| 3 | Zoom tab                   |
| 4 | Focus ring                 |
| 5 | Lens                       |
| 6 | IR Remote control receiver |
| 7 | Elevator button            |