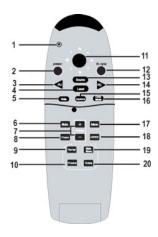

| 1  | Light               | 11 | Directional Pad                |
|----|---------------------|----|--------------------------------|
| 2  | Power button        | 12 | R-sync button                  |
| 3  | PU button (page up) | 13 | Source button                  |
| 4  | Laser pointer       | 14 | PD button (page down)          |
| 5  | Hide button         | 15 | Keystone correction            |
| 6  | Mute button         | 16 | Color Mode button              |
| 7  | Volume+- button     | 17 | Menu button                    |
| 8  | Freeze button       | 18 | 4:3/16:9 (aspect ratio) button |
| 9  | Normal button       | 19 | Slide Show button              |
| 10 | Preview button      | 20 | Rotate button                  |

CAUTION: The remote control has a Class II laser that emits radiation. To reduce the risk of injury to the eyes, do not look directly into the laser light on the remote control and do not point the laser light into anyone's eyes.