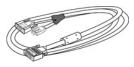

#### Equipment

Your projector comes with all the items shown below. Ensure that you have all the items, and contact Dell if anything is missing.

Main unit

3.0m Power cord

1.8m M1-A to D-sub/USB cable

2.0m S-video cable