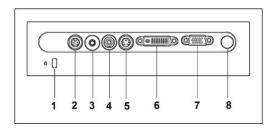

## **Connection Ports**

| 1 | Kensington lock hole           |
|---|--------------------------------|
| 2 | RS232 connector                |
| 3 | Audio input connector          |
| 4 | Composite video connector      |
| 5 | S-video connector              |
| 6 | M1-DA connector                |
| 7 | VGA Out (monitor loop-through) |
| 8 | IR Receiver                    |