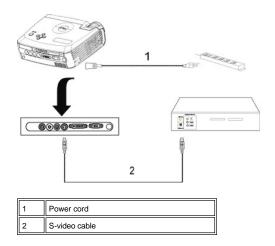

## **Connection Ports**

| 1 | Kensington lock hole           |
|---|--------------------------------|
| 2 | RS232 connector                |
| 3 | Audio input connector          |
| 4 | Composite video connector      |
| 5 | S-video connector              |
| 6 | M1-DA connector                |
| 7 | VGA Out (monitor loop-through) |
| 8 | IR Receiver                    |