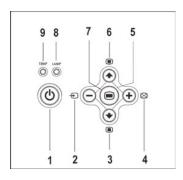

## Control Panel

| 1 | Power button              |
|---|---------------------------|
| 2 | Source                    |
| 3 | Keystone adjustment       |
| 4 | Re-sync                   |
| 5 | Four directional keys     |
| 6 | Keystone adjustment       |
| 7 | Menu                      |
| 8 | Lamp warning light        |
| 9 | Temperature warning light |