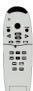

| 1  | Light               | 11 | Directional Pad                |
|----|---------------------|----|--------------------------------|
| 2  | Power button        | 12 | R-sync button                  |
| 3  | PU button (page up) | 13 | Source button                  |
| 4  | Laser pointer       | 14 | PD button (page down)          |
| 5  | Hide button         | 15 | Keystone correction            |
| 6  | Mute button         | 16 | Color Mode button              |
| 7  | Volume+- button     | 17 | Menu button                    |
| 8  | Freeze button       | 18 | 4:3/16:9 (aspect ratio) button |
| 9  | Normal button       | 19 | Slide Show button              |
| 10 | Preview button      | 20 | Rotate button                  |