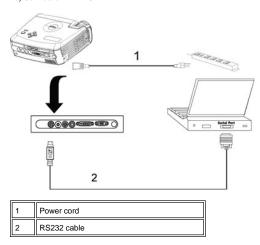

## **Connection Ports**

| 1 | Kensington lock hole           |
|---|--------------------------------|
| 2 | RS232 connector                |
| 3 | Audio input connector          |
| 4 | Composite video connector      |
| 5 | S-video connector              |
| 6 | M1-DA connector                |
| 7 | VGA Out (monitor loop-through) |
| 8 | IR Receiver                    |