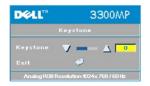

## Control Panel

| 1 | Power button              |
|---|---------------------------|
| 2 | Source                    |
| 3 | Keystone adjustment       |
| 4 | Re-sync                   |
| 5 | Four directional keys     |
| 6 | Keystone adjustment       |
| 7 | Menu                      |
| 8 | Lamp warning light        |
| 9 | Temperature warning light |