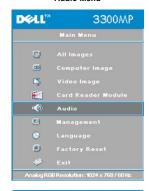

#### **Features**

- ☐ Single chip 0.7" Texas Instruments DLP™ technology
- ☐ High contrast, double data rate (DDR) digital micro mirror device
- ☐ True XGA (1024 x 768) native resolution
- □ 3.99 lbs (1.81 kg) lightweight compact design
- □ 1600 ANSI lumens brightness (Max)
- □ 1700:1 full on / full off contrast ratio
- □ 1.2x manual zoom lens
- ☐ Built in 2W speaker
- Auto image re-sizing (Auto-Sync) to 1024x 768 full screen with scaling compression compatibility for SXGA+, SXGA, XGA, SVGA, VGA, MAC
- □ Great connectivity -- Multiple PC and High Definition inputs (via M1-DA and RGB), S-Video, Composite Video (RCA), Component Video
- ☐ Preset and user defined video modes for optimum video and graphic settings
- □ LCD display for real time projector status
- □ Self-diagnostic for video troubleshooting
- ☐ State-of-the-art motion adaptive hardware de-interlacing with 3:2 and 2:2 pull down
- □ 180-watt user-replaceable P-VIP 3000-hour lamp
- ☐ Eco Mode allows end user to extend lamp life to 5000 hours by reducing the lamp wattage and brightness.
- ☐ Compatibility with Macintosh® computers
- □ Compatibility with NTSC, NTSC4.43, PAL, PAL-M, PAL-N, SECAM, and HDTV (1080i, 720p, 576i/p, 480i/p)
- ☐ High-definition TV compatibility
- ☐ User-friendly, multi-language on-screen display (OSD)
- Advanced auto vertical electronic keystone correction
- □ Remote projector control from PC via RS232 port
- □ Drop tested carrying case included
- □ Plug and play for photo image display from the option for memory card reader (Memory card module sold separately)