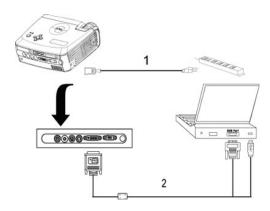

|
|                               | Dell Services for the Deaf, Hard-of-Hearing, or Speech-Impaired | toll free: 1-877-DELLTTY (1-<br>877-335-5889)             |
| U.S. Virgin Islands           | General Support                                                 | 1-877-673-3355                                            |
| Venezuela                     | General Support                                                 | 8001-3605                                                 |

# Back to Contents Page

# Installation: Dell™ 3300MP Projector

- Connecting the Projector
  Powering On/Off the Projector
  Adjusting the Projected Image
  Changing the Lamp
  Installing the Card Reader (User purchasing option)

### Connecting the Projector

# A. To Computer: Connecting with M1-A to D-sub/USB.



| 1                         | Power cord |
|---------------------------|------------|
| 2 M1-A to D-sub/USB cable |            |

**B. To DVD Player:** There are three possible methods of connecting to a DVD player.

# 1. Connecting with M1-A to HDTV cable:



| 1 | Power cord         |
|---|--------------------|
| 2 | M1-A to HDTV cable |

# 2. Connecting with S-video cable:



# 3. Connecting with composite cable:



# C. Professional Installation Options:

Composite video cable

Installation for wired RS232 remote control: There are two possible ways to connect with RS232 cable.

# 1a) Connection with PC:



1b) Connection with Commercial RS232 control box:



Note: RS232 cable not provided by Dell. Consult professional installer for cable and RS232 remote control software.

### Power