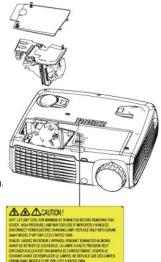

## Main Unit

| 1 | Control panel              |
|---|----------------------------|
| 2 | LCD status display         |
| 3 | Zoom tab                   |
| 4 | Focus ring                 |
| 5 | Lens                       |
| 6 | IR Remote control receiver |
| 7 | Elevator button            |

## Control Panel

| 1 | Power button              |
|---|---------------------------|
| 2 | Source                    |
| 3 | Keystone adjustment       |
| 4 | Re-sync                   |
| 5 | Four directional keys     |
| 6 | Keystone adjustment       |
| 7 | Menu                      |
| 8 | Lamp warning light        |
| 9 | Temperature warning light |

## **Connection Ports**

| 1 | Kensington lock hole           |
|---|--------------------------------|
| 2 | RS232 connector                |
| 3 | Audio input connector          |
| 4 | Composite video connector      |
| 5 | S-video connector              |
| 6 | M1-DA connector                |
| 7 | VGA Out (monitor loop-through) |
| 8 | IR Receiver                    |