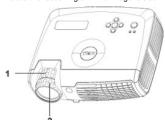

## **Connection Ports**

| 1 | Kensington lock hole           |
|---|--------------------------------|
| 2 | RS232 connector                |
| 3 | Audio input connector          |
| 4 | Composite video connector      |
| 5 | S-video connector              |
| 6 | M1-DA connector                |
| 7 | VGA Out (monitor loop-through) |
| 8 | IR Receiver                    |