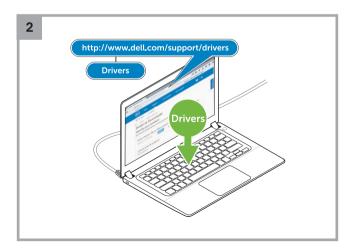

## Important

You must update your computer's BIOS and the Dell Thunderbolt Dock drivers to the latest versions available at www.dell.com/support before using the Dock.

Older BIOS versions and drivers could result in the Dell Thunderbolt Dock not being recognized by your computer or not functioning optimally.