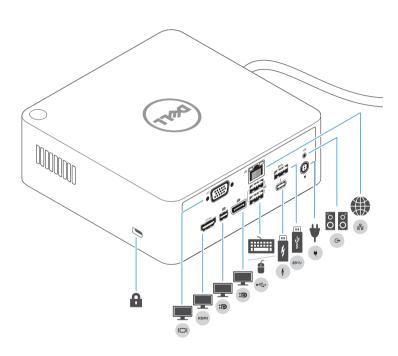

| (Pb)       | (Hg) | (Cd) | (Cr+6) | (PBB) | (PBDE) |
| 電路板組件                               | -          | 0    | 0    | 0      | 0     | 0      |
| 外殼                                  | 0          | 0    | 0    | 0      | 0     | 0      |
| 連接器                                 | 0          | 0    | 0    | 0      | 0     | 0      |
| 電線/電源設備/配件                          | 0          | 0    | 0    | 0      | 0     | 0      |
| 備考1. "o" 係指該項限用物質之百分比含量未超出百分比含量基準值。 |            |      |      |        |       |        |
| 備考2. "一" 係指該項限用物質為排除項目。             |            |      |      |        |       |        |

Dell.com/support Dell.com/support/drivers Dell.com/contactdell Dell.com/regulatory\_compliance

> Regulatory model : K16A Regulatory type: K16A001



ERE

2017-08

Features