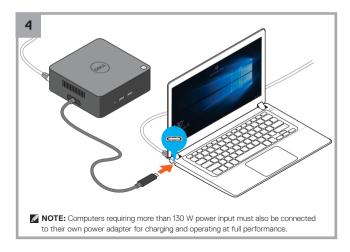

## **Dell Thunderbolt**<sup>™</sup> **Dock**

## Quick Start Guide

## Important

You must update your computer's BIOS and the Dell Thunderbolt Dock drivers to the latest versions available at www.dell.com/support before using the Dock.

Older BIOS versions and drivers could result in the Dell Thunderbolt Dock not being recognized by your computer or not functioning optimally.













## Taiwan RoHS

本產品符合臺灣RoHS標準CNS15663

| 12411421                            |            |      |      |        |       |        |
|-------------------------------------|------------|------|------|--------|-------|--------|
|                                     | 限用物質及其化學符號 |      |      |        |       |        |
| 單元                                  | 鉛          | 汞    | 鎘    | 六價鉻    | 多溴聯苯  | 多溴二苯醚  |
|                                     | (Pb)       | (Hg) | (Cd) | (Cr+6) | (PBB) | (PBDE) |
| 電路板組件                               | -          | 0    | 0    | 0      | 0     | 0      |
| 外殼                                  | 0          | 0    | 0    | 0      | 0     | 0      |
| 連接器                                 | 0          | 0    | 0    | 0      | 0     | 0      |
| 電線/電源設備/配件